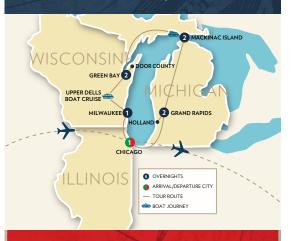

### **DAY 1: ARRIVE CHICAGO**

Today fly to Chicago, "the Windy City" to begin your Great Lakes Adventure. This evening join your Tour Director and traveling companions for a Welcome Dinner.

**X** (D)

Overnight: Chicago

## **DAY 2: CHICAGO - GRAND RAPIDS**

This morning enjoy a unique Windy City experience, a Chicago River Boat Architecture Tour which provides an entertaining & historic river cruise of through downtown. See famous landmarks such as the former Sears Tower (now Willis Tower) and the Wrigley Building. Chicago is known around the world for its architectural feats from the 100-year-old Art Deco, Neo-Classical and Gothic Towers, to some of the tallest modern-day skyscrapers. This afternoon travel to Grand Rapids, Michigan's second largest city for a two night stay.

# **DAY 3: GRAND RAPIDS - HOLLAND -GRAND RAPIDS**

Today travel to Holland, Michigan where rows and rows of colorful Tulips decorate the area during this time of year. Enjoy the wonders of Holland's Annual Tulip Festival, a two week long celebration of Dutch life and the colorful Tulip. Visit the Veldheer Tulip Gardens to see more than 275 varieties of tulips and daffodils in a setting of windmills, drawbridges and canals. Also visit the Dutch Village featuring canals, gardens, wooden shoe carving, museums, klompen dancers and Dutch treats. This evening return to Grand Rapids.

## **DAY 4: GRAND RAPIDS - MACKINAC ISLAND**

This morning enjoy the passing scenery as you travel north towards Mackinaw City. Arrive and visit the Old Mackinac Point Lighthouse which marks the junction of Lake Michigan and Lake Huron. Founded in 1889, the castle style Lighthouse was in operation from 1890 until 1957. Later board a ferry and cross the Straits of Mackinac, and arrive on famous Mackinac Island for a two night stay. The island preserves the charm of a bygone era. No automobiles are permitted, transportation is by horsedrawn carriage, bicycle or saddle horse. This evening enjoy dinner with your fellow travelers.

### **DAY 5: MACKINAC ISLAND**

Today experience a Mackinac Island Carriage Tour to step back in time as you enjoy the atmosphere of this unique treasure. One of today's highlights will be lunch at the famous Grand Hotel, which has been catering to the needs of guests since 1887. The remainder of your day is at leisure to explore the shops, enjoy a nature walk or just relax.

# **DAY 6: MACKINAC ISLAND - MICHIGAN'S UPPER PENINSULA - GREEN BAY**

This morning leave secluded Mackinac Island via ferry & cruise to Mackinac City. Board your motorcoach and enjoy the scenic ride through Michigan's Upper Peninsula, a forested region well known for its shoreline as it borders three of the Great Lakes. This afternoon enter Wisconsin, "America's Dairyland" renown for its cheese. Arrive in Green Bay to visit famous Lambeau Field to tour the home stadium of the Green Bay Packers football team. Later check into your Green Bay hotel for a twonight stay.

# **DAY 8: GREEN BAY - UPPER DELLS BOAT CRUISE - MILWAUKEE**

Today enjoy a scenic Upper Dells Boat Cruise featuring sandstone formations, pine-crowned cliffs and winding river narrows. The Dells is home to a colorful history featuring Native American legends and tales of larger-than-life characters, all centered along the banks of the Wisconsin River. Later travel to Milwaukee and enjoy a Farewell Dinner of local specialties with your traveling companions. Overnight: Milwaukee

# **TOUR ACTIVITY LEVEL**

This morning venture to charming Door County, one of the most scenic places in the country located on the western side of Lake Michigan featuring over 250 miles of shoreline. Drive through quaint villages and make a stop at picturesque Eagle Bluff Lighthouse. This evening enjoy an authentic Door County traditional meal, a Fish Boil Dinner.