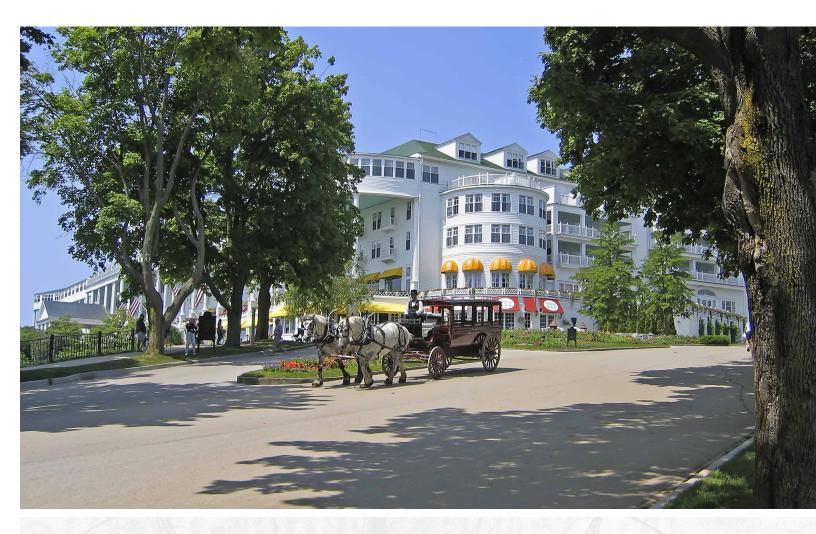

## **DAY 4: GRAND RAPIDS - MACKINAC ISLAND**

This morning enjoy the passing scenery as you travel north towards Mackinaw City. Arrive and visit the Old Mackinac Point Lighthouse which marks the junction of Lake Michigan and Lake Huron. Founded in 1889, the castle style Lighthouse was in operation from 1890 until 1957. Later board a ferry and cross the Straits of Mackinac, and arrive on famous Mackinac Island for a two night stay. The island preserves the charm of a bygone era. No automobiles are permitted, transportation is by horsedrawn carriage, bicycle or saddle horse. This evening enjoy dinner with your fellow travelers.

### **DAY 5: MACKINAC ISLAND**

Today experience a Mackinac Island Carriage Tour to step back in time as you enjoy the atmosphere of this unique treasure. One of today's highlights will be lunch at the famous Grand Hotel, which has been catering to the needs of guests since 1887. The remainder of your day is at leisure to explore the shops, enjoy a nature walk or just relax.