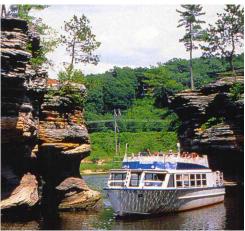

# **DAY 8: GREEN BAY - UPPER DELLS BOAT CRUISE - MILWAUKEE**

Today enjoy a scenic Upper Dells Boat Cruise featuring sandstone formations, pine-crowned cliffs and winding river narrows. The Dells is home to a colorful history featuring Native American legends and tales of larger-than-life characters, all centered along the banks of the Wisconsin River. Later travel to Milwaukee and enjoy a Farewell Dinner of local specialties with your traveling companions. Overnight: Milwaukee